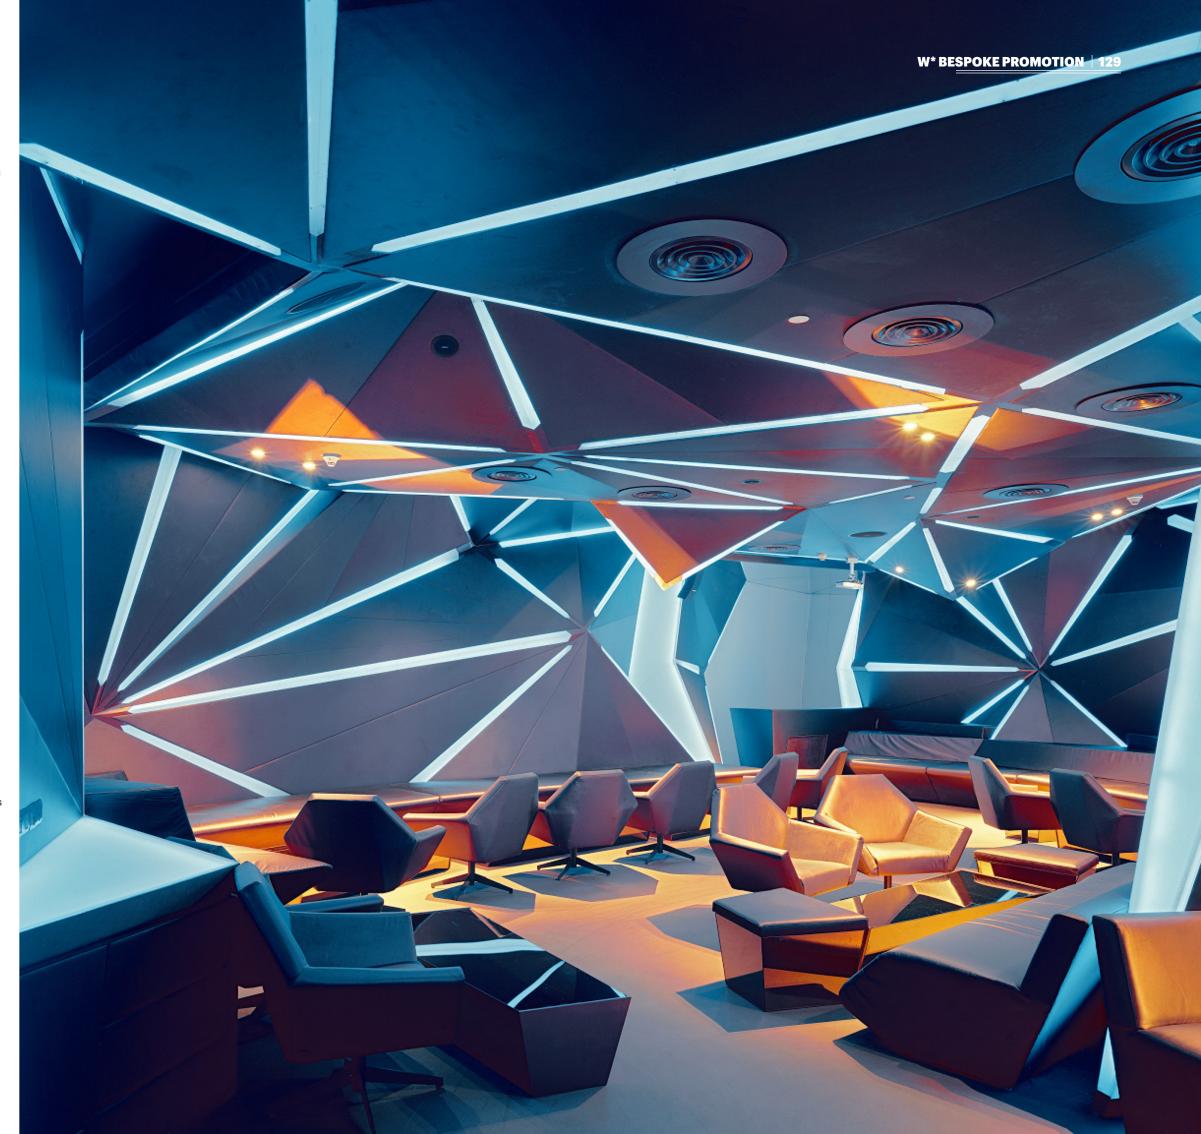

JEWEL PURPOSE Left, designed by US architects Skidmore Owings & Merrill, The Park Hyderabad features a shimmering façade - inspired by Hyderabad's historic jewel collection and a 125ft infinity pool Right, the Carbon bar features a striking, aeometric desian. intended to evoke the facets of a gem For a gallery of images, plus news of The Park Hyderabad's new Aish restaurant, see www.wallpaper.com ★