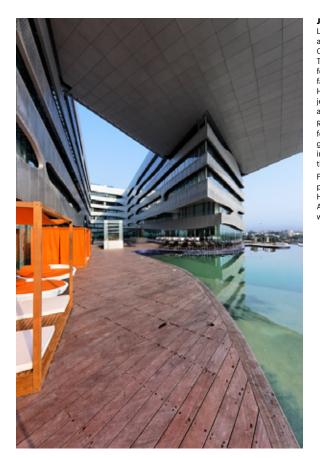

JEWEL PURPOSE Left, designed by US architects Skidmore Owings & Merrill, The Park Hyderabad features a shimmering façade - inspired by Hyderabad's historic jewel collection and a 125ft infinity pool Right, the Carbon bar features a striking, aeometric desian. intended to evoke the facets of a gem For a gallery of images, plus news of The Park Hyderabad's new Aish restaurant, see www.wallpaper.com ★

## NEW ANGLES

With hi-tech construction and plenty of spectacle, the Park Hotel group's new opening in Hyderabad is a contemporary lakeside palace

PHOTOGRAPHY: ROBERT POLIDORI WRITER: JONATHAN BELL

The Park Hotel Hyderabad is the result of a riotous infusion of influences, from classical Indian architecture to high-end, big-style 1960s kitsch, all carefully balanced by renowned US architects Skidmore Owings & Merrill. Perched on the edge of the Hussain Sagar lake, The Park Hyderabad is raised up on a podium, its rhomboid structure clad in ribbons of finely patterned metal mesh – evoking traditional jali screens - and reflected in the 125ft infinity pool. The architects have pushed façade design to the limits, using computer modelling to determine the precise angles and opacity of the shimmering walls, ensuring a finely tuned mix between privacy, personality and dazzling spectacle. Inside, the 270-room hotel is exceptionally well serviced with spas and restaurants, with every surface